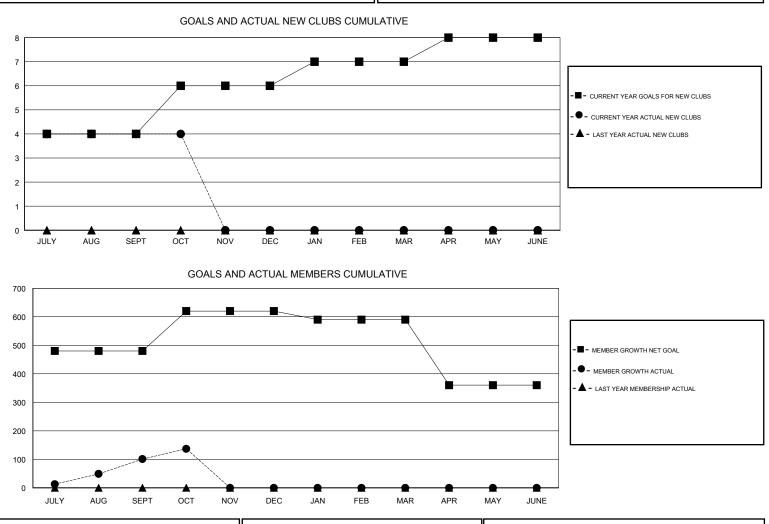

## JAYESH THAKKAR GMT:

| GMT: JAYESH THAKKAR |               |           | LOCATION INDIA |                       |                           | GMT CA                  |                                                    |  |
|---------------------|---------------|-----------|----------------|-----------------------|---------------------------|-------------------------|----------------------------------------------------|--|
| -                   | Club          | S         |                | Members               |                           |                         |                                                    |  |
|                     | RESULTS FOR   | 2017-2018 |                | RESULTS FOR 2017-2018 |                           |                         |                                                    |  |
| QUARTER             | NEW CLUB GOAL | NEW CLUBS | DROPPED CLUBS  | QUARTER               | MEMBER GROWTH NET<br>GOAL | MEMBER GROWTH<br>ACTUAL | DROPPED<br>MEMBERS ACTUAL<br>(including transfers) |  |
| JULY/AUG/SEPT       | 4             | 4         | 1              | JULY/AUG/SEPT         | 480                       | 331                     | 207                                                |  |
| OCT/NOV/DEC         | 2             | 0         | 0              | OCT/NOV/DEC           | 140                       | 53                      | 17                                                 |  |
| JAN/FEB/MAR         | 1             | 0         | 0              | JAN/FEB/MAR           | -30                       | 0                       | 0                                                  |  |
| APR/MAY/JUNE        | 1             | 0         | 0              | APR/MAY/JUNE          | -230                      | 0                       | 0                                                  |  |